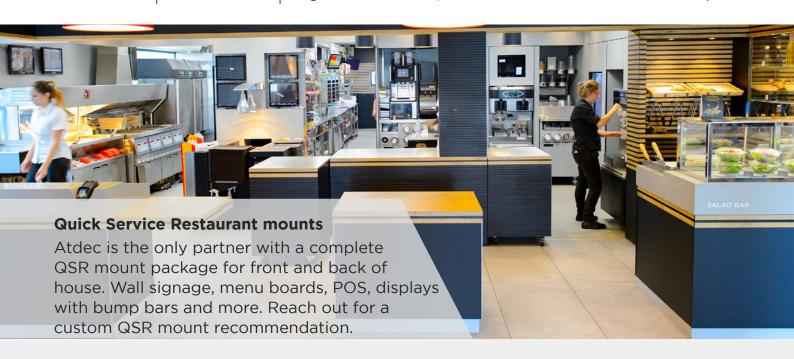

# Mobile TV/AC Cart

AD-TVC-75

Universal mobile TV/AV cart for large displays up to 80", weighing 75kg or 165lb.

TV/AV cart for applications in commercial, domestic, and light industrial areas. Often used for mobile video conference and universal communication setups, and in education or team collaboration settings.