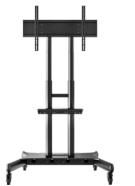

## Functional & Economical Mobile TV/AV Cart

**Standard TV/AV Cart** AD-TVC-75

Black camera mount accessory shown assembled with AD-TVC-75

#### **Odering guide AD-TVC-75**

**Atdec Code** AD-TVC-75 **Display weight** 75kg (165lb)

Display size 50" to 80"

Description

Standard mobile TV/AV cart with shelf, universal application, black steel construction