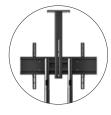

## Camera mount -

Top-mount camera shelf accessory available (optional)

The TV/AV Cart has 8 display height settings with a range 300mm (11.8")

To assist height adjustments (display must be removed)

### **Ordering camera mount accessory**

**Atdec Code** AD-TVAC-CM-B **Finish** Black Description

Camera mount for AD-TVC-75 (& others). Adjustable 627mm (24.7") range, 8 height levels. Standard 3/8" camera mount screw. Slots for velcro straps.